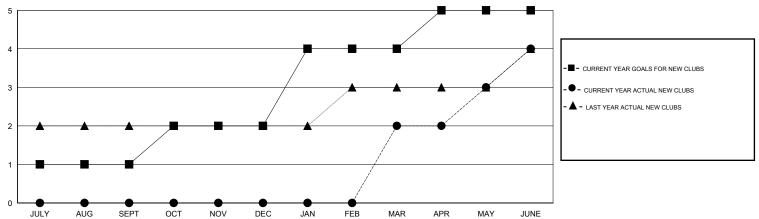

## GOALS AND ACTUAL MEMBERS CUMULATIVE

| - ■ - NEW MEMBER GROWTH NET GOAL  |  |
|-----------------------------------|--|
| - ● - NEW MEMBER GROWTH ACTUAL    |  |
| - ▲ - LAST YEAR MEMBERSHIP ACTUAL |  |
|                                   |  |
|                                   |  |