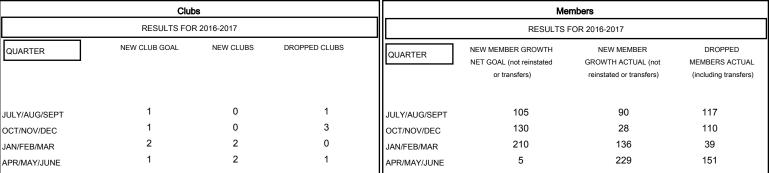

## MONTHLY MEMBERSHIP PROGRESS REPORT

District 317 B

Results as of: 6/30/2017





## GOALS AND ACTUAL NEW CLUBS CUMULATIVE



## GOALS AND ACTUAL MEMBERS CUMULATIVE



| - ■ - NEW MEMBER GROWTH NET GOAL  |  |
|-----------------------------------|--|
| - ● - NEW MEMBER GROWTH ACTUAL    |  |
| - ▲ - LAST YEAR MEMBERSHIP ACTUAL |  |
|                                   |  |
|                                   |  |

| DROPPED CLUBS: 5 |     |
|------------------|-----|
| DROPPED MEMBERS  |     |
| DECEASED         | 24  |
| CLUB CANCELLED   | 92  |
| OTHER            | 301 |
| TOTAL            | 417 |

| 75 CLUBS OF 102 ADDED 1 OR MORE | GENDER DISTRIBUTION       |                                |
|---------------------------------|---------------------------|--------------------------------|
| NEW MEMBERS                     | MALE<br>FEMALE            | 2,857 (85.90%)<br